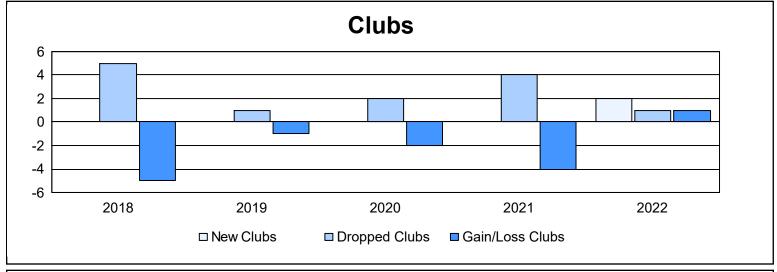

| Year      | New<br>Clubs | Dropped<br>Clubs | Gain/<br>Loss<br>Clubs | New<br>Members | Charter<br>Members | Reinstate<br>Members | Transfer<br>Members | Total<br>Member<br>Added | Total<br>Members<br>Dropped | Gain/<br>Loss<br>Members |
|-----------|--------------|------------------|------------------------|----------------|--------------------|----------------------|---------------------|--------------------------|-----------------------------|--------------------------|
| 2017-2018 | 0            | 5                | -5                     | 350            | 2                  | 17                   | 10                  | 379                      | 546                         | -167                     |
| 2018-2019 | 0            | 1                | -1                     | 286            | 7                  | 18                   | 3                   | 314                      | 388                         | -74                      |
| 2019-2020 | 0            | 2                | -2                     | 210            | 0                  | 9                    | 13                  | 232                      | 309                         | -77                      |
| 2020-2021 | 0            | 4                | -4                     | 233            | 1                  | 19                   | 3                   | 256                      | 377                         | -121                     |
| 2021-2022 | 2            | 1                | 1                      | 390            | 44                 | 44                   | 5                   | 483                      | 347                         | 136                      |
| Average   | 0            | 3                | -2                     | 294            | 11                 | 21                   | 7                   | 333                      | 393                         | -61                      |